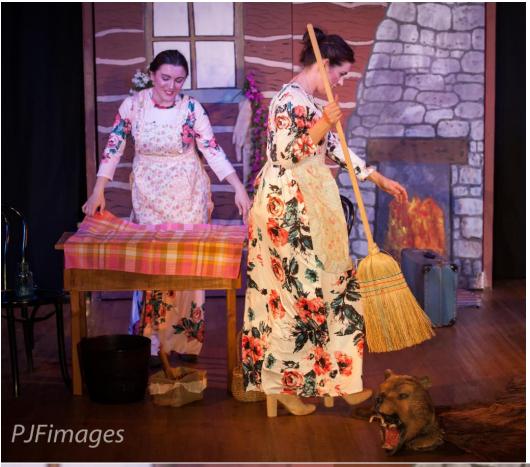

Womens Touch Dresses

- 1 x Pink Flowered Katie apron & Dress clean
- 1 x White flowered Calamity Jane apron & Dress – clean
- 1 x White flowered Calamity Jane apron & Dress – dirty

(Dirty dress & apron is hand painted to look muddy and topped up each night using a tube of mud face mask – we also smeared her face and hands with it and had some clip on hair extensions with it rubbed on as easily removed with a baby wipe)

All dresses have Velcro backs to facilitate a fast change and are quite a free size would say ladies size 10-14+