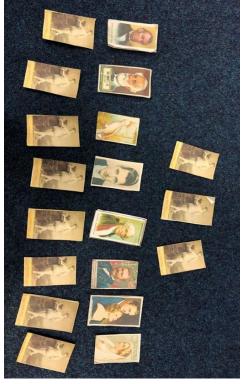

## Props –

Deadwood Stage items - Beads (that sparkle), snake oil, calico, gingham, jar of gum drops, artificial pearls, hat, bottle of hair restorer.

Homemade Cigarette cards – assorted inc the Adelaide ones – backs are authentically printed