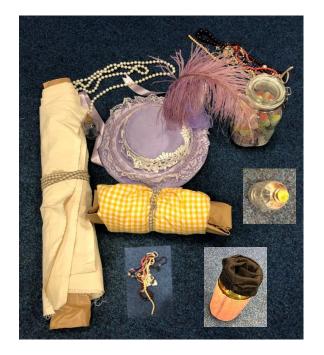

## Props –

Deadwood Stage items - Beads (that sparkle), snake oil, calico, gingham, jar of gum drops, artificial pearls, hat, bottle of hair restorer.

Homemade Cigarette cards – assorted inc the Adelaide ones – backs are authentically printed