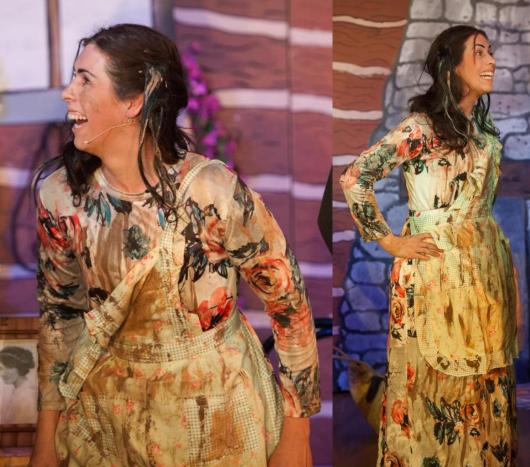

Womens Touch Dresses

- 1 x Pink Flowered Katie apron & Dress clean
- 1 x White flowered Calamity Jane apron & Dress – clean
- 1 x White flowered Calamity Jane apron & Dress – dirty

(Dirty dress & apron is hand painted to look muddy and topped up each night using a tube of mud face mask – we also smeared her face and hands with it and had some clip on hair extensions with it rubbed on as easily removed with a baby wipe)