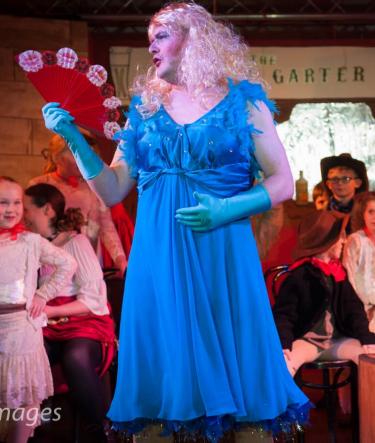

**Homemade Dance Cards** 

Homemade Katie's letter to Danny

Fake Bear Skin Rug for Cabin

- Indian Head dress fits adult size
- Golden Garter framed sign re scalping – worded as in script
- Francis Fryer dress + blonde wig + gloves fit up to size 46" chest (this allows good room for a padded out bra.