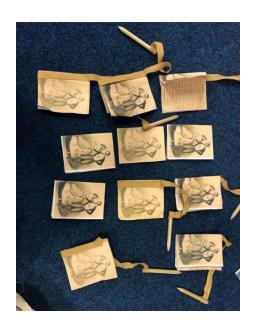

**Homemade Dance Cards** 

Homemade Katie's letter to Danny

Fake Bear Skin Rug for Cabin

- Indian Head dress fits adult size
- Golden Garter framed sign re scalping – worded as in script
- Francis Fryer dress + blonde wig + gloves fit up to size 46" chest (this allows good room for a padded out bra.