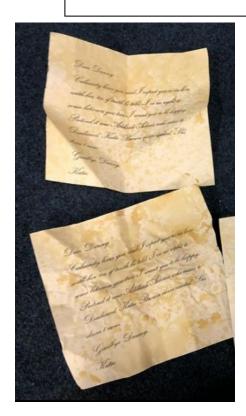

**Homemade Dance Cards** 

Homemade Katie's letter to Danny

Fake Bear Skin Rug for Cabin

- Indian Head dress fits adult size
- Golden Garter framed sign re scalping – worded as in script
- Francis Fryer dress + blonde wig + gloves fit up to size 46" chest (this allows good room for a padded out bra.