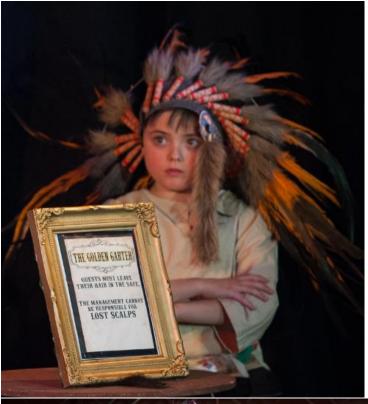

Golden Garter Paper Poster – size A1

Paper Banners — Each are 3 meters long on continuous paper that rolls up

(All have been used in show so may have wear and tear but nothing major)

**Homemade Dance Cards** 

Homemade Katie's letter to Danny

Fake Bear Skin Rug for Cabin

- Indian Head dress fits adult size
- Golden Garter framed sign re scalping – worded as in script
- Francis Fryer dress + blonde wig + gloves fit up to size 46" chest (this allows good room for a padded out bra.