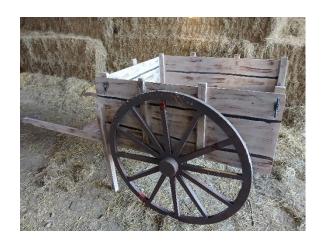

#### **TO HIRE:**

Large cart, height 145mm Length with handles 2440mm Depth 145mm

Refundable deposit £250. Weekly hire £50 p.w.