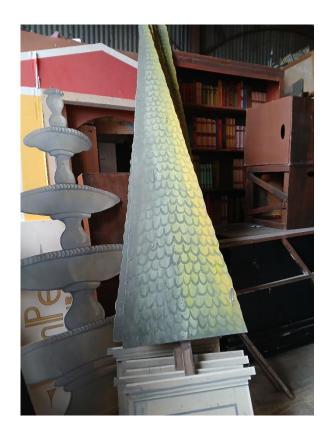

# **TO HIRE**

Stylized tree/hedge/ columns etc flats, various, £20p.w. each or more than two, £10 p.w.