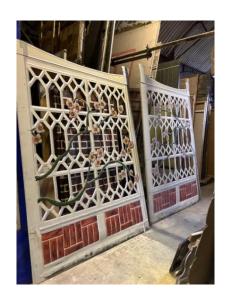

# FOR SALE

Ornamental trellis, various sizes. Max 10ft high, min 6ft high £50 – buyer to collect from Hampshire.