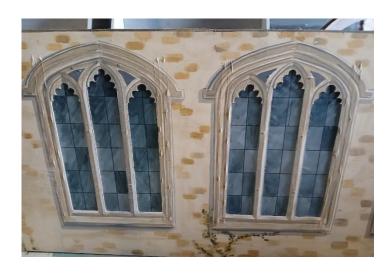

# FOR SALE Chapel windows, lit from behind. 12ft x 4ft. Used in Sister Act £50 Buyer collects from Hampshire

# **TO HIRE**

Stained glass windows , used in Sister Act Refundable deposit £250. Weekly charge £50 each