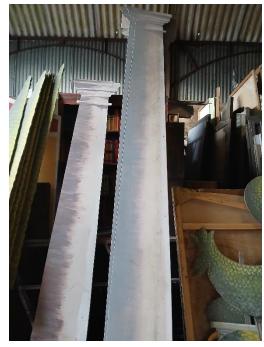

# **TO HIRE**

Stylized tree/hedge/ columns etc flats, various, £20p.w. each or more than two, £10 p.w.