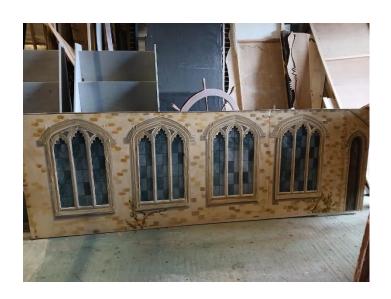

# FOR SALE Chapel windows, lit from behind. 12ft x 4ft. Used in Sister Act £50 Buyer collects from Hampshire

# **TO HIRE**

Stained glass windows , used in Sister Act Refundable deposit £250. Weekly charge £50 each