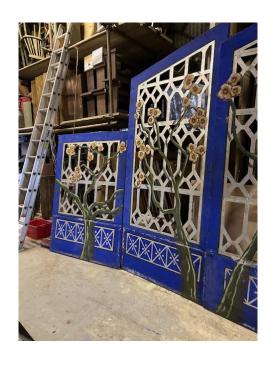

# FOR SALE

Ornamental trellis, various sizes. Max 10ft high, min 6ft high £50 – buyer to collect from Hampshire.