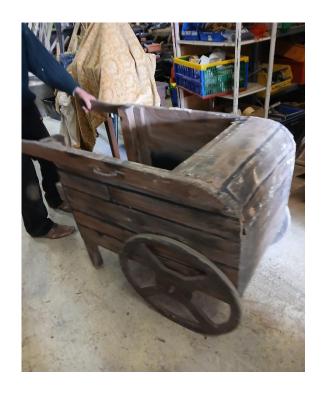

#### **TO HIRE**

Small cart, height 810mm Width 580mm Total length 1220mm

Refundable deposit £100. Weekly hire £30p.w.