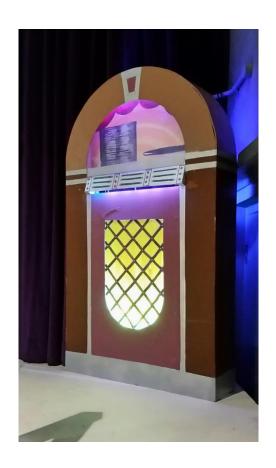

# **TO SELL**

Juke box with flashing lights £25 – buyer collects from Hampshire