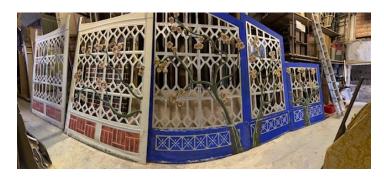

# FOR SALE

Ornamental trellis, various sizes. Max 10ft high, min 6ft high £50 – buyer to collect from Hampshire.