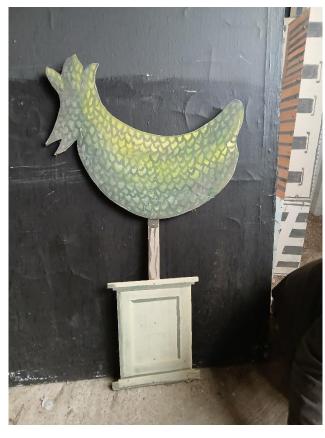

# **TO HIRE**

Stylized tree/hedge/ columns etc flats, various, £20p.w. each or more than two, £10 p.w.