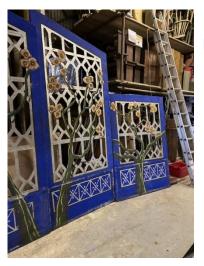

# FOR SALE

Ornamental trellis, various sizes. Max 10ft high, min 6ft high £50 – buyer to collect from Hampshire.